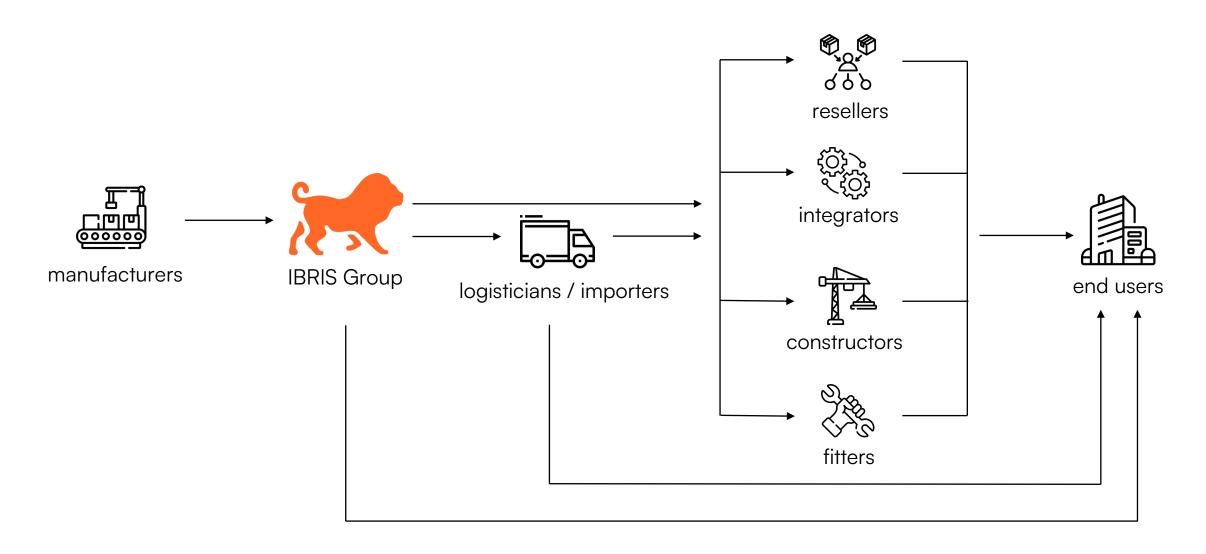

# **ABOUT COMPANY**

IBRIS Group is focused on B2B sales in EMEA region. The main goal of a firm is to help companies all over the world to reach foreign technologies and equipment.

Thanks to our experienced team, we have long-term relationships with a lot of productions, which provide us exclusive conditions, what makes prices more attractive for our partners.



# WHY IBRIS

18 years team is in international sales

23 countries supply technologies from us

54 partners worldwide

106 manufacturers work with our team



# **BUSINESS MODEL**



# **SERVICES**







Negotiations with Manufacturers



Partner Support



Procurement from Manufacturers

- Professional handling and recording of all customer inquiries.
- In-depth analysis of requests by experienced specialists in the relevant industry.
- Compilation of structured requests to manufacturers.
- Establishment and maintenance of effective relationships with manufacturers.
- Project protection, including specific types of products and volumes.
- Conducting negotiations and securing advantageous terms with suppliers.
- Assistance in developing contracts and procurement specifications.
- Convenient payment options in 26 currencies (EUR, USD, AED, AUD, BGN, CAD, CHF, CNY, CZK, DKK, GBP, HKD, HUF, ILS, JPY, MXN, NOK, NZD, PLN, RON, SAR, SEK, SGD, THB, TRY, ZAR).
- Consultatio