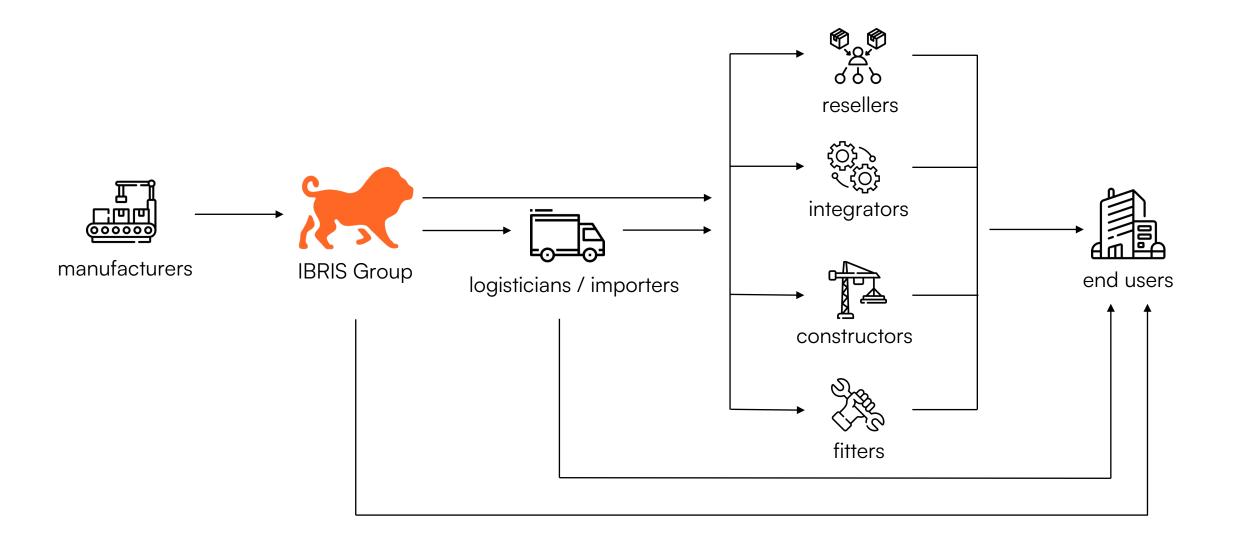

**IBRIS** Group

YOUR TECHNOLOGICAL SUPPLIER

### **ABOUT COMPANY**

IBRIS Group is focused on B2B sales in EMEA region. The main goal of a firm is to help companies all over the world to reach foreign technologies and equipment.

Thanks to our experienced team, we have longterm relationships with a lot of productions, which provide us exclusive conditions, what makes prices more attractive for our partners.



## WHY IBRIS

18 years team is in international sales
23 countries supply technologies from us
54 partners worldwide
106 manufacturers work with our team



#### **BUSINESS MODEL**



### SERVICES







Negotiations with Manufacturers



Partner Support



Procurement from Manufacturers

- Professional handling and recording of all customer inquiries.
- In-depth analysis of requests by experienced specialists in the relevant industry.
- Compilation of structured requests to manufacturers.
- Establishment and maintenance of effective relationships with manufacturers.
- Project protection, including specific types of products and volumes.
- Conducting negotiations and securing advantageous terms with suppliers.
- Assistance in developing contracts and procurement specifications.
- Convenient payment options in 26 currencies (EUR, USD, AED, AUD, BGN, CAD, CHF, CNY, CZK, DKK, GBP, HKD, HUF, ILS, JPY, MXN, NOK, NZD, PLN, RON, SAR, SEK, SGD, THB, TRY, ZAR).
- Consultations