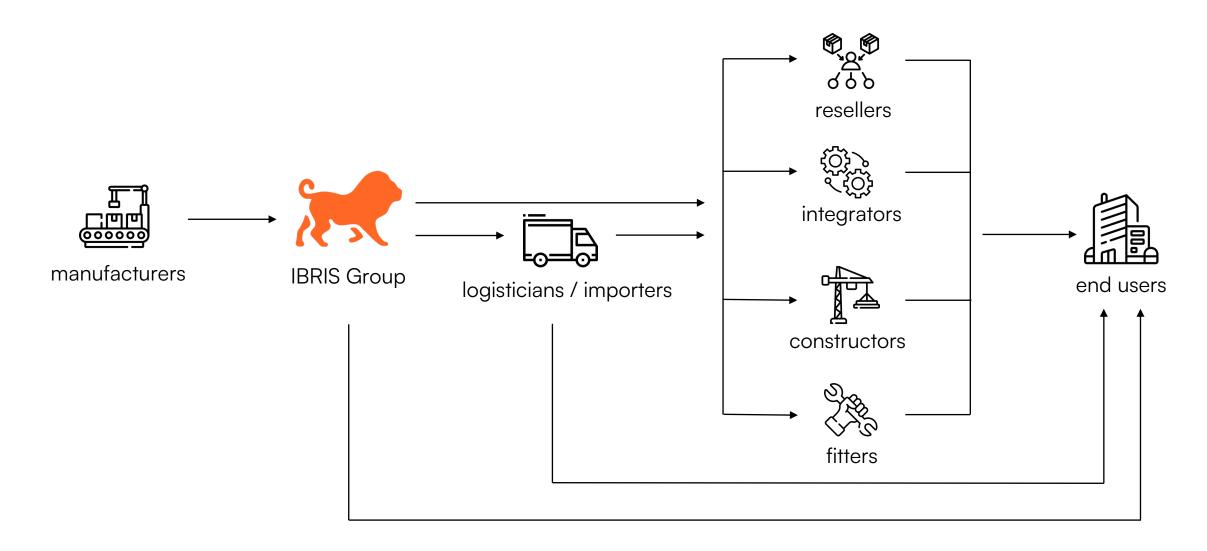

## **ABOUT COMPANY**

IBRIS Group is focused on B2B sales in EMEA region. The main goal of a firm is to help companies all over the world to reach foreign technologies and equipment.

Thanks to our experienced team, we have long-term relationships with a lot of productions, which provide us exclusive conditions, what makes prices more attractive for our partners.



# WHY IBRIS

18 years team is in international sales

23 countries supply technologies from us

54 partners worldwide

106 manufacturers work with our team



# **BUSINESS MODEL**



# **SERVICES**







Negotiations with Manufacturers



Partner Support



Procurement from Manufacturers

- Professional handling and recording of all customer inquiries.
- In-depth analysis of requests by experienced specialists in the relevant industry.
- Compilation of structured requests to manufacturers.
- Establishment and maintenance of effective relationships with manufacturers.
- Project protection, including specific types of products and volumes.
- Conducting negotiations and securing advantageous terms with suppliers.
- Assistance in developing contracts and procurement specifications.
- Convenient payment options in 26 currencies (EUR, USD, AED, AUD, BGN, CAD, CHF, CNY, CZK, DKK, GBP, HKD, HUF, ILS, JPY, MXN, NOK, NZD, PLN, RON, SAR, SEK, SGD, THB, TRY, ZAR).
- Consultatio